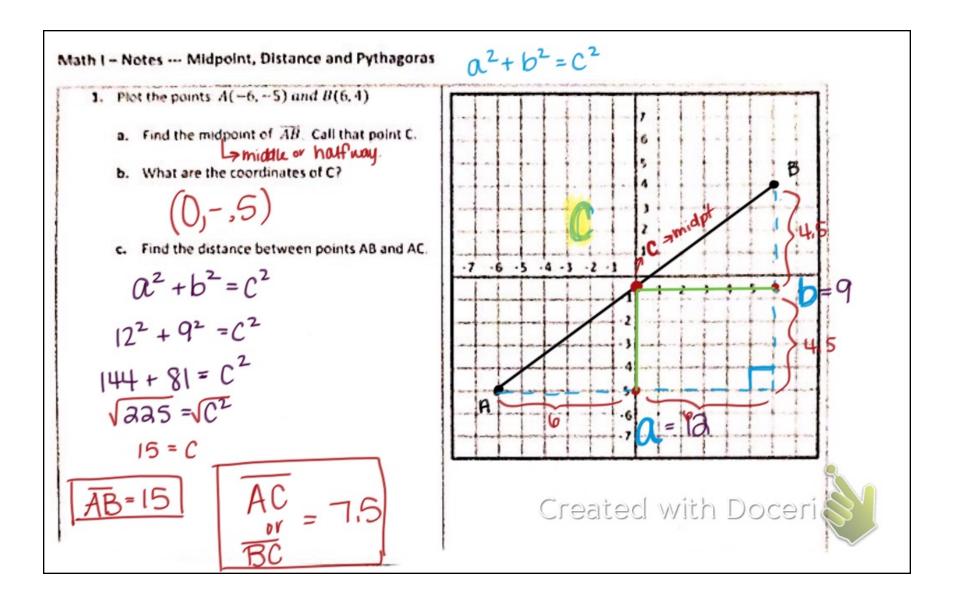

Math I Take out packet from yesterolay Pr thursday. Created with Doceria

| 1 1 1                                 | <br>1 1                               |   | 1 | 1   | 1 11     | 1 1   | 1    | 1 1 1 |          |
|---------------------------------------|---------------------------------------|---|---|-----|----------|-------|------|-------|----------|
|                                       |                                       |   |   |     |          |       | + +  |       |          |
|                                       |                                       |   |   |     |          |       |      |       |          |
|                                       |                                       |   |   |     |          |       |      |       |          |
|                                       |                                       |   |   |     |          |       |      |       |          |
| <br>                                  | <br>                                  |   |   |     |          |       |      |       |          |
|                                       |                                       |   |   |     |          |       |      |       |          |
|                                       |                                       |   |   |     |          |       |      |       |          |
|                                       |                                       |   |   |     |          |       |      |       |          |
|                                       |                                       |   |   |     |          |       |      |       |          |
|                                       |                                       |   |   |     |          |       |      |       |          |
|                                       |                                       |   |   |     |          |       |      |       |          |
|                                       |                                       |   |   |     |          |       |      |       |          |
|                                       |                                       |   |   |     |          |       |      |       |          |
|                                       |                                       |   |   |     |          |       |      |       |          |
|                                       |                                       |   |   |     |          |       |      |       |          |
|                                       |                                       |   |   |     |          |       |      |       |          |
|                                       |                                       |   |   |     |          |       |      |       |          |
|                                       |                                       |   |   |     |          |       | 1200 |       |          |
|                                       |                                       |   |   |     |          |       |      |       |          |
|                                       |                                       | - |   |     | -        |       |      |       |          |
|                                       |                                       |   |   |     |          |       |      |       |          |
| <br>                                  | · · · · · · · · · · · · · · · · · · · |   |   |     |          |       |      |       |          |
|                                       |                                       |   |   |     |          |       |      |       |          |
|                                       |                                       |   |   |     |          |       |      |       |          |
|                                       |                                       |   |   |     |          |       |      |       |          |
|                                       |                                       |   |   |     |          |       |      |       |          |
|                                       |                                       |   |   |     |          |       |      |       |          |
|                                       |                                       |   |   |     |          |       |      |       |          |
|                                       |                                       |   |   |     |          |       |      |       |          |
|                                       |                                       |   |   |     |          |       |      |       |          |
|                                       |                                       |   |   |     |          |       |      |       |          |
|                                       |                                       |   |   |     |          |       |      |       |          |
|                                       |                                       |   |   |     |          |       |      |       |          |
|                                       |                                       |   |   |     |          |       |      |       |          |
|                                       |                                       |   |   |     |          |       |      |       |          |
|                                       |                                       |   |   |     |          |       |      |       |          |
|                                       |                                       |   |   |     |          |       |      |       |          |
|                                       |                                       |   |   |     |          |       |      |       |          |
|                                       |                                       |   |   | Gr  | Daro     | C VAL | ra D | oceri | $\infty$ |
|                                       |                                       |   |   | 410 | pare     | A 141 | 010  | 29211 |          |
| · · · · · · · · · · · · · · · · · · · | <br>                                  |   |   |     |          |       |      |       |          |
|                                       |                                       |   |   |     |          |       |      |       |          |
|                                       |                                       |   |   |     |          |       |      |       |          |
|                                       |                                       |   |   |     | <u> </u> |       | 1 1  |       |          |