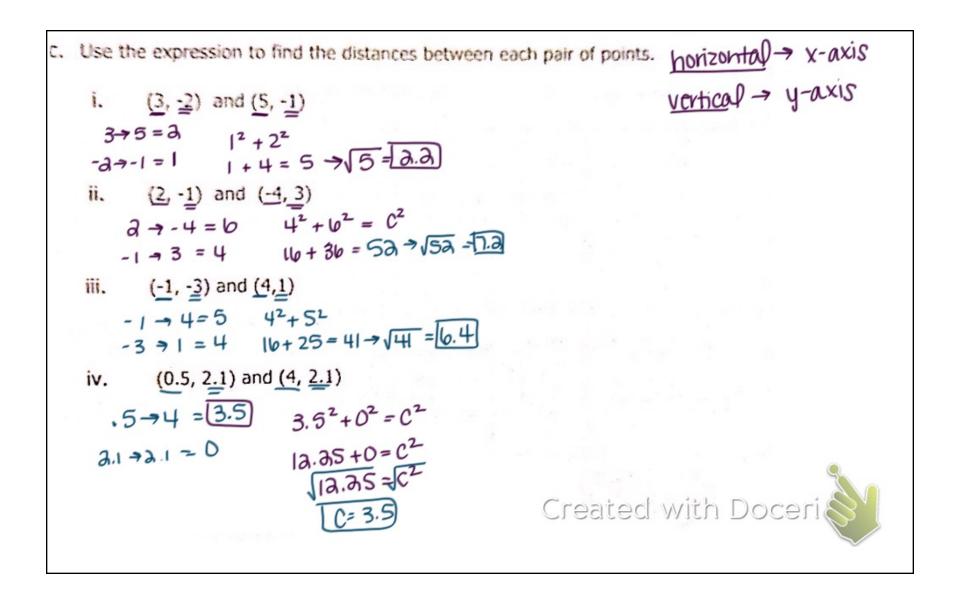

Math I Take out packet from yesterolay Pr thursday. Created with Doceria

| 1 1 1                                 | <br>1 1                               |   | 1 | 1   | 1 11     | 1 1   | 1    | 1 1 1 |          |
|---------------------------------------|---------------------------------------|---|---|-----|----------|-------|------|-------|----------|
|                                       |                                       |   |   |     |          |       | + +  |       |          |
|                                       |                                       |   |   |     |          |       |      |       |          |
|                                       |                                       |   |   |     |          |       |      |       |          |
|                                       |                                       |   |   |     |          |       |      |       |          |
| <br>                                  | <br>                                  |   |   |     |          |       |      |       |          |
|                                       |                                       |   |   |     |          |       |      |       |          |
|                                       |                                       |   |   |     |          |       |      |       |          |
|                                       |                                       |   |   |     |          |       |      |       |          |
|                                       |                                       |   |   |     |          |       |      |       |          |
|                                       |                                       |   |   |     |          |       |      |       |          |
|                                       |                                       |   |   |     |          |       |      |       |          |
|                                       |                                       |   |   |     |          |       |      |       |          |
|                                       |                                       |   |   |     |          |       |      |       |          |
|                                       |                                       |   |   |     |          |       |      |       |          |
|                                       |                                       |   |   |     |          |       |      |       |          |
|                                       |                                       |   |   |     |          |       |      |       |          |
|                                       |                                       |   |   |     |          |       |      |       |          |
|                                       |                                       |   |   |     |          |       | 1200 |       |          |
|                                       |                                       |   |   |     |          |       |      |       |          |
|                                       |                                       | - |   |     | -        |       |      |       |          |
|                                       |                                       |   |   |     |          |       |      |       |          |
| <br>                                  | · · · · · · · · · · · · · · · · · · · |   |   |     |          |       |      |       |          |
|                                       |                                       |   |   |     |          |       |      |       |          |
|                                       |                                       |   |   |     |          |       |      |       |          |
|                                       |                                       |   |   |     |          |       |      |       |          |
|                                       |                                       |   |   |     |          |       |      |       |          |
|                                       |                                       |   |   |     |          |       |      |       |          |
|                                       |                                       |   |   |     |          |       |      |       |          |
|                                       |                                       |   |   |     |          |       |      |       |          |
|                                       |                                       |   |   |     |          |       |      |       |          |
|                                       |                                       |   |   |     |          |       |      |       |          |
|                                       |                                       |   |   |     |          |       |      |       |          |
|                                       |                                       |   |   |     |          |       |      |       |          |
|                                       |                                       |   |   |     |          |       |      |       |          |
|                                       |                                       |   |   |     |          |       |      |       |          |
|                                       |                                       |   |   |     |          |       |      |       |          |
|                                       |                                       |   |   |     |          |       |      |       |          |
|                                       |                                       |   |   |     |          |       |      |       |          |
|                                       |                                       |   |   | Gr  | Daro     | C VAL | ra D | oceri | $\infty$ |
|                                       |                                       |   |   | 410 | pare     | A 141 | 010  | 29211 |          |
| · · · · · · · · · · · · · · · · · · · | <br>                                  |   |   |     |          |       |      |       |          |
|                                       |                                       |   |   |     |          |       |      |       |          |
|                                       |                                       |   |   |     |          |       |      |       |          |
|                                       |                                       |   |   |     | <u> </u> |       | 1 1  |       |          |