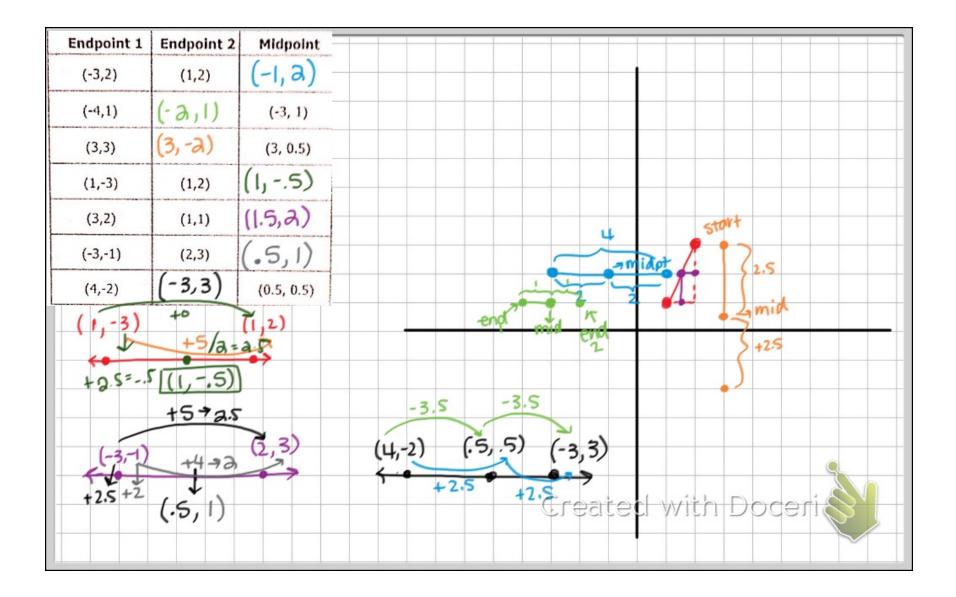

Math I Take out packet from yesterolay Pr thursday. Created with Doceria

| 1 1 1                                 | <br>1 1                               |   | 1 | 1   | 1 11     | 1 1   | 1    | 1 1 1 |          |
|---------------------------------------|---------------------------------------|---|---|-----|----------|-------|------|-------|----------|
|                                       |                                       |   |   |     |          |       | + +  |       |          |
|                                       |                                       |   |   |     |          |       |      |       |          |
|                                       |                                       |   |   |     |          |       |      |       |          |
|                                       |                                       |   |   |     |          |       |      |       |          |
| <br>                                  | <br>                                  |   |   |     |          |       |      |       |          |
|                                       |                                       |   |   |     |          |       |      |       |          |
|                                       |                                       |   |   |     |          |       |      |       |          |
|                                       |                                       |   |   |     |          |       |      |       |          |
|                                       |                                       |   |   |     |          |       |      |       |          |
|                                       |                                       |   |   |     |          |       |      |       |          |
|                                       |                                       |   |   |     |          |       |      |       |          |
|                                       |                                       |   |   |     |          |       |      |       |          |
|                                       |                                       |   |   |     |          |       |      |       |          |
|                                       |                                       |   |   |     |          |       |      |       |          |
|                                       |                                       |   |   |     |          |       |      |       |          |
|                                       |                                       |   |   |     |          |       |      |       |          |
|                                       |                                       |   |   |     |          |       |      |       |          |
|                                       |                                       |   |   |     |          |       | 1200 |       |          |
|                                       |                                       |   |   |     |          |       |      |       |          |
|                                       |                                       | - |   |     | -        |       |      |       |          |
|                                       |                                       |   |   |     |          |       |      |       |          |
| <br>                                  | · · · · · · · · · · · · · · · · · · · |   |   |     |          |       |      |       |          |
|                                       |                                       |   |   |     |          |       |      |       |          |
|                                       |                                       |   |   |     |          |       |      |       |          |
|                                       |                                       |   |   |     |          |       |      |       |          |
|                                       |                                       |   |   |     |          |       |      |       |          |
|                                       |                                       |   |   |     |          |       |      |       |          |
|                                       |                                       |   |   |     |          |       |      |       |          |
|                                       |                                       |   |   |     |          |       |      |       |          |
|                                       |                                       |   |   |     |          |       |      |       |          |
|                                       |                                       |   |   |     |          |       |      |       |          |
|                                       |                                       |   |   |     |          |       |      |       |          |
|                                       |                                       |   |   |     |          |       |      |       |          |
|                                       |                                       |   |   |     |          |       |      |       |          |
|                                       |                                       |   |   |     |          |       |      |       |          |
|                                       |                                       |   |   |     |          |       |      |       |          |
|                                       |                                       |   |   |     |          |       |      |       |          |
|                                       |                                       |   |   |     |          |       |      |       |          |
|                                       |                                       |   |   | Gr  | Daro     | C VAL | ra D | oceri | $\infty$ |
|                                       |                                       |   |   | 410 | pare     | A 141 | 010  | 29211 |          |
| · · · · · · · · · · · · · · · · · · · | <br>                                  |   |   |     |          |       |      |       |          |
|                                       |                                       |   |   |     |          |       |      |       |          |
|                                       |                                       |   |   |     |          |       |      |       |          |
|                                       |                                       |   |   |     | <u> </u> |       | 1 1  |       |          |